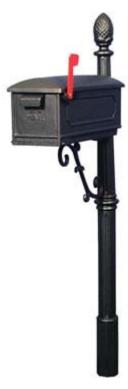

## **OLDE TOWNE MODEL (BLACK)**

The Olde Towne Cast Aluminum Combination brings the old world look to the new world. This post mount curbside mailbox and post combo is constructed from heavy duty cast aluminum. The weather-durable, hand painted finish will not rust. The detail and styling brings "Olde Towne" charm to any neighborhood. Assembly hardware and steel anchor for easy concreting are included. Manufactured by Gibraltar Mailboxes by The Solar Group a subsidiary of Gibraltar Industries (1-800-647-7063).